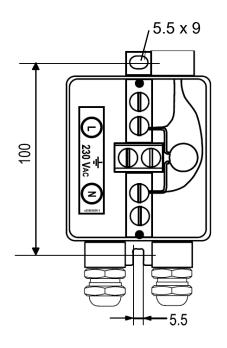

lash duration

## Other

- Overvoltage protection
- Operating temperature range -55..+55 C
- Height 18mm, width 25mm, length 75mm
- 5 year warranty

#### Order Codes for AC PCFL products

- 10cd ICAO Type A Light with Photocell: CEL-LI-10-DCW-PCFL
- 32cd ICAO Type B / FAA L-810 Light with photocell: CEL-LI-32-DCW-PCFL
- Photocell circuit board only: CEL-PCFL-DC1-B
- Stand alone photocell: CEL-PCFL-DC1-TB

One photocell can drive several light units

Made In EU



## CEL-PCFL-230-



T: +44 (0)20 8540 1034 F: +44 (0)20 8543 3058 E: info@contarnex.com

Contarnex Europe Limited 252 Martin Way, Morden, Surrey SM4 4AW United Kingdom



Page 1 of 2

www.contarnex.com

# Photocell and Flasher Unit for LED Obstruction Lights

CEL-PCFL-230-TB - 230VAC Operating Voltage

#### **Fixing Dimensions**



#### **Block Diagram**

PCFL DIP switches

|                                                   |                                                                     | OFF ON                                                               |                                                   |
|---------------------------------------------------|---------------------------------------------------------------------|----------------------------------------------------------------------|---------------------------------------------------|
| DIP1 DIP2<br>OFF OFF<br>ON OFF<br>OFF ON<br>ON ON | PHOTOCELL<br>OFF (light always ON)<br>200 lux<br>400 lux<br>800 lux | 1<br>2<br>3<br>4<br>Default DIP settings:<br>800 lux, steady burning | DIP3 DIP4<br>OFF OFF<br>ON OFF<br>OFF ON<br>ON ON |

FLASH RATE ST