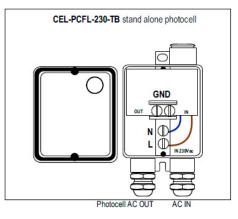

otocell characteristics**

- Turn on delay 1s
- Turn off delay 200s
- User selectable photocell sensitivity (bold = factory default) OFF/200 lux / 400 lux / 800 lux

## **Flash Controller Characteristics**

- User selectable flashing rate (bold = factory default)
  Steady burning / 20fpm / 40fpm / 60fpm
- 250ms flash duration

## Other

- Overvoltage protection
- Operating temperature range -55..+55 C
- Height 18mm, width 25mm, length 75mm
- 5 year warranty

#### Order Codes for AC PCFL products

- 10cd ICAO Type A Light with Photocell: CEL-LI-10-DCW-PCFL
- 32cd ICAO Type B / FAA L-810 Light with photocell: CEL-LI-32-DCW-PCFL
- Photocell circuit board only: CEL-PCFL-DC1-B
- Stand alone photocell: CEL-PCFL-DC1-TB

One photocell can drive several light units

Made In EU



## CEL-PCFL-230-



T: +44 (0)20 8540 1034 F: +44 (0)20 8543 3058 E: info@contarnex.com

Contarnex Europe Limited 252 Martin Way, Morden, Surrey SM4 4AW United Kingdom



Page 1 of 2

www.contarnex.com

# Photocell and Flasher Unit for LED Obstruction Lights

CEL-PCFL-230-TB - 230VAC Operating Voltage

#### **Fixing Dimensions**



#### **Block Diagram**

PCFL DIP switches

|                                                   |                                                                     | OFF ON                                                               |                                                   |
|---------------------------------------------------|---------------------------------------------------------------------|----------------------------------------------------------------------|