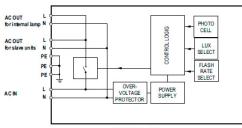

#### **Block Diagram**

PCFL DIP switches

|                                                   |                                                                     | OFF ON                                                               |                                                   |
|---------------------------------------------------|---------------------------------------------------------------------|----------------------------------------------------------------------|---------------------------------------------------|
| DIP1 DIP2<br>OFF OFF<br>ON OFF<br>OFF ON<br>ON ON | PHOTOCELL<br>OFF (light always ON)<br>200 lux<br>400 lux<br>800 lux | 1<br>2<br>3<br>4<br>Default DIP settings:<br>800 lux, steady burning | DIP3 DIP4<br>OFF OFF<br>ON OFF<br>OFF ON<br>ON ON |

FLASH RATE STEADY BURNING 20 fpm 40 fpm 60 fpm

PCFL block diagram

T: +44 (0)20 8540 1034 F: +44 (0)20 8543 3058 E: info@contarnex.com **www.contarnex.com** Contarnex Europe Limited. 252 Martin Way, Morden, Surrey SM4 4AW United Kingdom