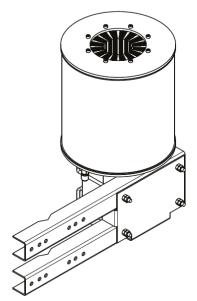

## Order codes:

CEL-MI-20KW+2KR-V with vertical mounting set CEL-MI-20KW+2KR-H with horizontal mounting set

# CEL-MI-20KW-2KR-V - Mounting to vertical pipe: