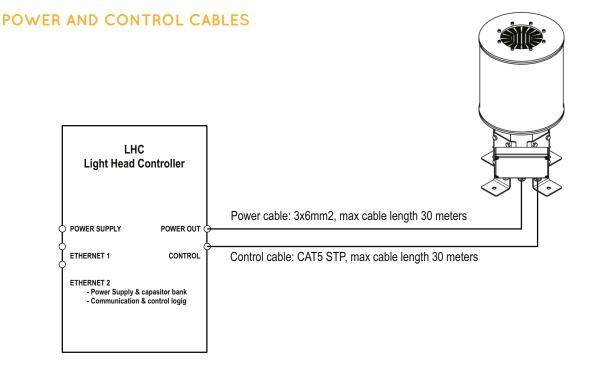

### LIGHT HEAD TERMINAL BOX CONNECTIONS

CEL-MI-20KW+2KR light head is connected to light head controller, LHC, via terminal box included in light head. LHC provides light head's supply voltage and flash control with separate cables which are connected to light head's terminal box.

Terminal box connection instructions and cable recommendations:

| To lamp<br>4x2,5 + 4x1 mm² | Power in 3x6mm² | Control in<br>CAT5 |
|----------------------------|-----------------|--------------------|
| 1 = DC+                    | br =DC+         | or/wh = 20KW SYNC+ |
| 2 = DC-                    | bk = DC-        | or = 20KW SYNC-    |
| 3 = NC                     | wh = NC+        | gr/wh = 2KR SYNC+  |
| ye/gr = PE                 | shield = PE     | gr = 2KR SYNC-     |
| 5 = 2DKW SYNC+             |                 |                    |
| 6 = 2DKW SYNC-             |                 |                    |
| 7 = 2KR SYNC+              |                 |                    |
| 8 = 2KR SYNC-              |                 |                    |
| shield = PE                |                 |                    |
|                            |                 |                    |