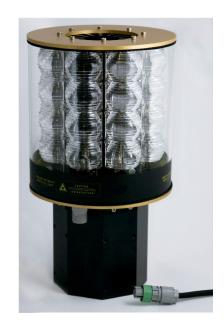

# Medium Intensity 20,000 cd white + 2,000 cd red ICAO Type A+B, A+C. FAA L-865+L-864, L-866+L-885 LED Flashing aviation obstruction light

CEL-MI-20KW+2KR-x

# Key features

- Based on LED technology
- 20,000 / 2,000cd effective flashing white
- Extremely reliable long lifetime
- Very low power consumption
- Stabilised light output
- Lightweight and small low wind load factor
- Easy to install
- Patented
- Very low total lifetime costs
- Comes with five (5) year warranty
- Over 10 year continuous, maintenance free operating time
- Controlled by CEL LHC Light Head Controller

### Mechanical characteristics

- Anodised marine grade aluminium body
- Glass cover
- Degree of protection IP65
- Operating temperature range -55... +55°C continued.......

### continued.....

- Height 500mm, diameter 255mm
- Mounting set -V or -H include
- Light unit weight 20kg without mounting set
- Mounting set weight 4kg
- Wind load 1200N with mounting set @200km/h

T: +44 (0)20 8540 1034 F: +44 (0)20 8543 3058 E: info@contarnex.com