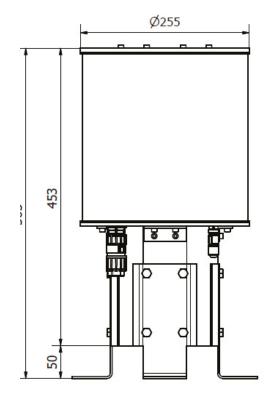

### continued.....

- Height 500mm, diameter 255mm
- Mounting set -V or -H include
- Light unit weight 20kg without mounting set
- Mounting set weight 4kg
- Wind load 1200N with mounting set @200km/h

T: +44 (0)20 8540 1034 F: +44 (0)20 8543 3058 E: info@contarnex.com