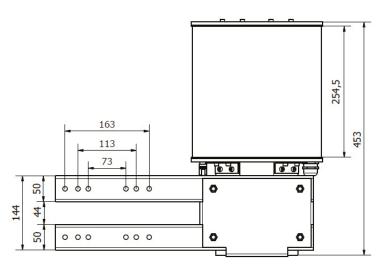

# CEL-MI-20KW-2KR-H - Mounting to horizontal surface:

Dimensions are subject to change, please contact us for up-to-date detail

### continued.....

- Height 500mm, diameter 255mm
- Mounting set -V or -H include
- Light unit weight 20kg without mounting set
- Mounting set weight 4kg
- Wind load 1200N with mounting set @200km/h

T: +44 (0)20 8540 1034 F: +44 (0)20 8543 3058 E: info@contarnex.com