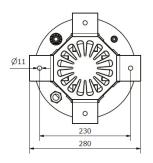

# CEL-MI-20KW-2KR-V - Mounting to vertical pipe:

# CEL-MI-20KW-2KR-H - Mounting to horizontal surface:

Dimensions are subject to change, please contact us for up-to-date detail