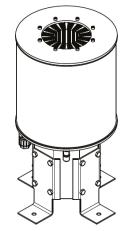

... +55°C continued.......



# CEL-MI-20KW+2KR w/o mounting set

## Order codes:

CEL-MI-20KW+2KR-V with vertical mounting set CEL-MI-20KW+2KR-H with horizontal mounting set

### continued.....

- Height 500mm, diameter 255mm
- Mounting set -V or -H include
- Light unit weight 20kg without mounting set
- Mounting set weight 4kg
- Wind load 1200N with mounting set @200km/h

T: +44 (0)20 8540 1034 F: +44 (0)20 8543 3058 E: info@contarnex.com

Contarnex Europe Limited 252 Martin Way, Morden, Surrey SM4 4AW United Kingdom







# Medium Intensity 20,000 cd white + 2,000 cd red ICAO Type A+B, A+C. FAA L-865+L-864, L-866+L-885 LED Flashing aviation obstruction light

CEL-MI-20KW+2KR-x

# CEL-MI-20KW-2KR-V - Mounting to vertical pipe:





# CEL-MI-20KW-2KR-H - Mounting to horizontal surface:







Dimensions are subject to change, please contact us for up-to-date detail



# Medium Intensity 20,000 cd white + 2,000 cd red ICAO Type A+B, A+C. FAA L-865+L-864, L-866+L-885 LED Flashing aviation obstruction light

CEL-MI-20KW+2KR-x

### INSTALLATION INSTRUCTIONS

### LIGHT HEAD TERMINAL BOX CONNECTIONS

CEL-MI-20KW+2KR light head is connected to light head controller, LHC, via terminal box included in light head. LHC provides light head's supply voltage and flash control with separate cables which are connected to light head's terminal box.

Terminal box connection instructions and cable recommendations:

| To lamp<br>4x2,5 + 4x1 mm² | Power in 3x6mm² | Control in<br>CAT5 |
|----------------------------|-----------------|--------------------|
| 1 = DC+                    | br =DC+