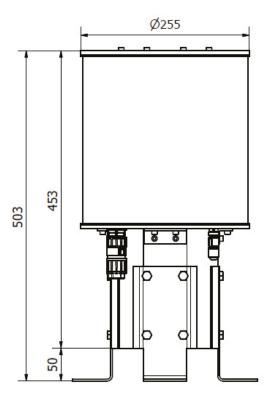

# **Mechanical characteristics**

- Anodised marine grade aluminium body
- Glass cover
- Degree of protection IP65
- Height 453mm, diameter 255mm
- Mounting set -V or -H include
- Light unit weight 16.5kg without mounting set
- Wind load 1200N with mounting set@ 200km/h