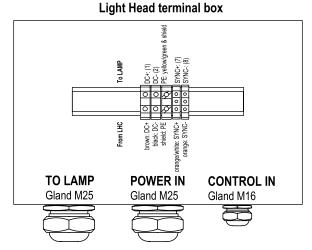

#### LIGHT HEAD TERMINAL BOX CONNECTIONS

CEL-MI-20KW light head is connected to light head controller, LHC, via terminal box installed in light head. LHC provides light head's supply voltage and flash control with separate cables which are connected to light head's terminal box.

Terminal box connection instructions and cable recommendations:

| To lamp<br>4x2,5 + 4x1 mm2 | Power in<br>3x6mm2 | Control in<br>CATS |
|----------------------------|--------------------|--------------------|
| 1 = DC+                    | br = DC+           | or/wh = SYNC+      |
| 2 = DC-                    | bk = DC-           | or = SYNC-         |
| 3 = NC                     | wh = NC            |                    |
| ye/gr = PE                 | shield = PE        |                    |
| 7 = SYNC+                  |                    |                    |
| 8 = SYNC-                  |                    |                    |
| shield = PE                |                    |                    |
|                            |                    |                    |