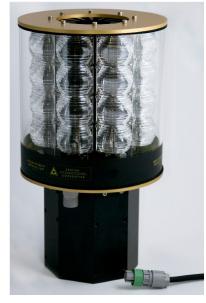

# Medium Intensity 20,000cd white LED ICAO Type A. FAA L-865 L-866. LED Flashing aviation obstruction light

CEL-MI-20KW-x

Mounting set -V. Mounting to vertical pipe:

#### Order codes:

- CEL-MI-20KW-V with vertical mounting set
- CEL-MI-20KW-H with horizontal mounting set