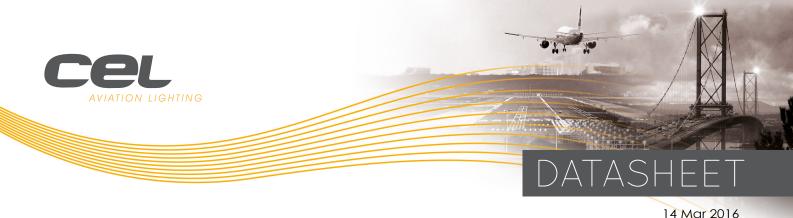

# Medium Intensity 20,000cd white LED ICAO Type A. FAA L-865 L-866. LED Flashing aviation obstruction light

CEL-MI-20KW-x

# **Mechanical characteristics**

- Anodised marine grade aluminium body
- Glass cover
- Degree of protection IP65
- Height 453mm, diameter 255mm
- Mounting set -V or -H include
- Light unit weight 16.5kg without mounting set
- Wind load 1200N with mounting set@ 200km/h