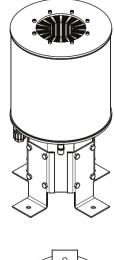

# Medium Intensity 20,000cd white LED ICAO Type A. FAA L-865 L-866. LED Flashing aviation obstruction light

CEL-MI-20KW-x

Mounting set -V. Mounting to vertical pipe: