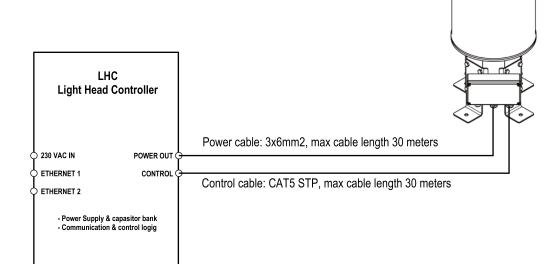

#### LIGHT HEAD TERMINAL BOX CONNECTIONS

CEL-MI-20KW light head is connected to light head controller, LHC, via terminal box installed in light head. LHC provides light head's supply voltage and flash control with separate cables which are connected to light head's terminal box.

# POWER AND CONTROL CABLES

T: +44 (0)20 8540 1034 F: +44 (0)20 8543 3058 E: info@contarnex.com **www.contarnex.com** Contarnex Europe Limited. 252 Martin Way, Morden, Surrey SM4 4AW United Kingdom