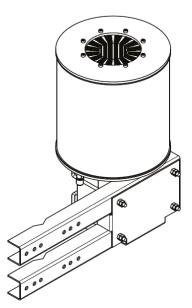

# **Mechanical characteristics**

- Anodised marine grade aluminium body
- Glass cover
- Degree of protection IP65
- Height 453mm, diameter 255mm
- Mounting set -V or -H include
- Light unit weight 16.5kg without mounting set
- Wind load 1200N with mounting set@ 200km/h

# Mounting set -H. Mounting to horizontal surface:

DImensions are subject to change, please contact us for up-to-date detail

T: +44 (0)20 8540 1034 F: +44 (0)20 8543 3058 E: info@contarnex.com **www.contarnex.com** Contarnex Europe Limited. 252 Martin Way, Morden, Surrey SM4 4AW United Kingdom