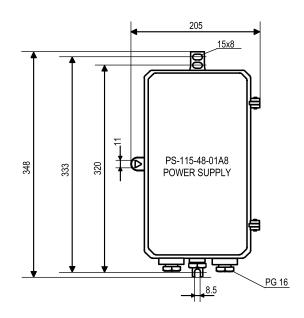

#### **Mechanical characteristics**

- Yellow powder painted die cast aluminium body
- Degree of protection to IP67
- Operating temperature range -55°C... +55°C
- Height 348mm, width 205mm, depth 115mm
- Weight 4kg

# Power Supply Unit - 115VAC/48VDC, 1.8A Optimised for CEL Aircraft Warning lights

CEL-PS-115-48-01A8

**Mechanical dimensions** 

T: +44 (0)20 8540 1034 F: +44 (0)20 8543 3058 E: info@contarnex.com www.contarnex.com Contarnex Europe Limited. 252 Martin Way, Morden, Surrey SM4 4AW United Kingdom