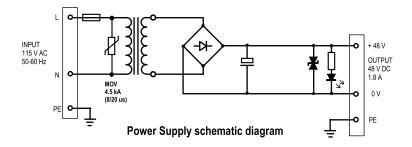

## **Electrical characteristics**

- 115 VAC 50-60 Hz input voltage
- Power consumption max 90VA
- Output voltage 48VDC
- Maximum output current 1.8A