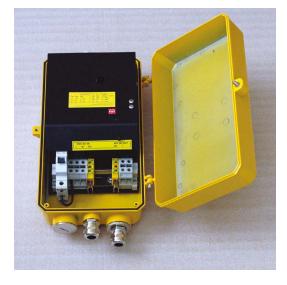

#### **Key features**

- Extremely reliable long lifetime
- Optimised for CEL LED-obstacle lights
- 115 VAC, 50-60 Hz input voltage / 48 VDC output voltage
- Degree of protection IP67
- Die cast aluminium enclosure
- Easy to install
- No RF-radiations

#### **Mechanical characteristics**

- Yellow powder painted die cast aluminium body
- Degree of protection to IP67
- Operating temperature range -55°C... +55°C
- Height 348mm, width 205mm, depth 115mm
- Weight 4kg

CEL-PS-115-48-1A8 Power Supply Unit