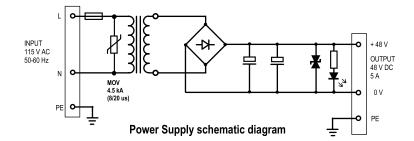

#### **Electrical characteristics**

- 115 VAC 50-60 Hz input voltage
- Power consumption max 90 VA
- Output voltage 48VDC
- Maximum output current 5A