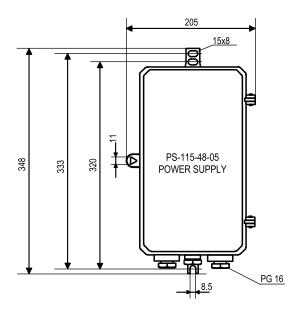

# Power Supply Unit - 115VAC/48VDC, 5A Optimised for CEL Aircraft Warning lights

CEL-PS-115-48-05

**Mechanical dimensions** 

## **Mechanical characteristics**

- Yellow powder painted die cast aluminium body
- Degree of protection to IP67
- Operating temperature range -55°C... +55°C
- Height 348mm, width 205mm, depth 115mm
- Weight 4kg