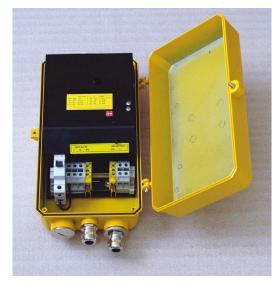

# Power Supply Unit - 115VAC/48VDC, 5A Optimised for CEL Aircraft Warning lights

CEL-PS-115-48-05

## **Mechanical characteristics**

- Yellow powder painted die cast aluminium body
- Degree of protection to IP67
- Operating temperature range -55°C... +55°C
- Height 348mm, width 205mm, depth 115mm
- Weight 4kg