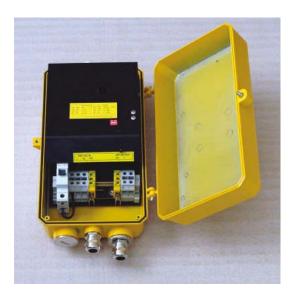

#### **Key features**

- Extremely reliable long lifetime
- Optimised for CEL LED obstacle lights
- 230 or 115 VAC input voltage / 12 VDC output voltage
- Degree of protection IP67
- Die cast aluminium enclosure
- Easy to install
- No RF-radiations

### **Mechanical characteristics**

- Yellow powder painted die cast aluminium body
- Degree of protection to IP67
- Operating temperature range -55°C... +55°C
- Height 348mm, width 205mm, depth 115mm
- Weight 4kg