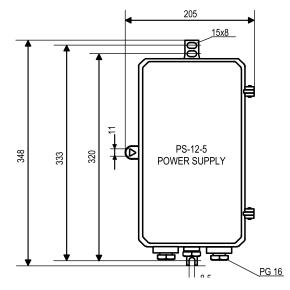

### **Mechanical characteristics**

- Yellow powder painted die cast aluminium body
- Degree of protection to IP67
- Operating temperature range -55°C... +55°C
- Height 348mm, width 205mm, depth 115mm
- Weight 4kg