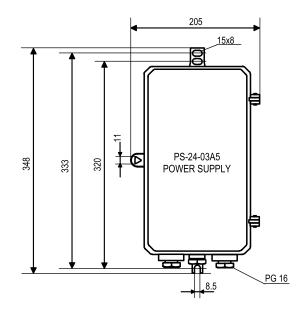

### **Mechanical characteristics**

- Yellow powder painted die cast aluminium body
- Degree of protection to IP67
- Operating temperature range -55°C to +55°C
- Height 348mm, width 205mm, depth 115mm
- Weight 4kg

# Power Supply Unit - 230VAC/24VDC, 3.5A Photocell & Flash Controller for CEL Obstacle lights

CEL-PS-230-24-3A5-PCFL

**Mechanical dimensions** 

PCFL block diagram

T: +44 (0)20 8540 1034 F: +44 (0)20 8543 3058 E: info@contarnex.com **www.contarnex.com** Contarnex Europe Limited. 252 Martin Way, Morden, Surrey SM4 4AW United Kingdom