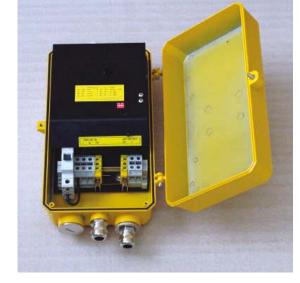

# Power Supply Unit - 230VAC/24VDC, 3.5A Photocell & Flash Controller for CEL Obstacle lights

CEL-PS-230-24-3A5-PCFL

#### **Key features**

- Extremely reliable long lifetime
- Optimised for CEL LED-obstacle lights
- Degree of protection IP67
- Die cast aluminium enclosure
- Easy to install
- No RF-radiations
- 5 years warranty

### **Mechanical characteristics**

- Yellow powder painted die cast aluminium body
- Degree of protection to IP67
- Operating temperature range -55°C to +55°C
- Height 348mm, width 205mm, depth 115mm
- Weight 4kg