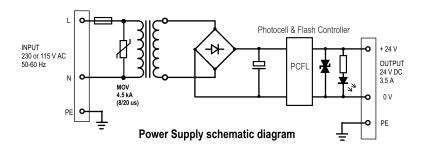

### **Electrical characteristics**

- Nominal operating voltage 230 or 115 VAC
- Power consumption max 90VA
- Output voltage 24VDC
- Maximum output current 3.5A

## PCFL Photocell & Flash Controller

- Extremely reliable
- Very low power consumption
- Optimized for CEL LED Obstacle lights
- Over voltage protection

#### **Electrical characteristics**

- Swiching current max. 8A
- Current consumption (<6mA @24V)