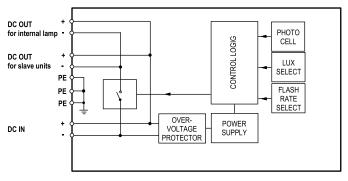

## PCFL Photocell & Flash Controller

- Extremely reliable
- Very low power consumption
- Optimized for CEL LED Obstacle lights
- Over voltage protection

#### **Photocell characteristics**

- Turn on delay 1 s
- Turn off delay 200 s
- User selectable photocell sensitivity (bold = factory default)
  OFF/200 lux / 400 lux / 800 lux

#### **Flash controller characteristics**

- User selectable flashing rate (bold = factory default)
  Steady burning / 20fpm / 40fpm / 60fpm
- 250ms flash duration

Made in EU

Page 1 of 2

# Power Supply Unit - 230VAC/24VDC, 3.5A Photocell & Flash Controller for CEL Obstacle lights

CEL-PS-230-24-3A5-PCFL

**Mechanical dimensions** 

PCFL block diagram

T: +44 (0)20 8540 1034 F: +44 (0)20 8543 3058 E: info@contarnex.com **www.contarnex.com** Contarnex Europe Limited. 252 Martin Way, Morden, Surrey SM4 4AW United Kingdom