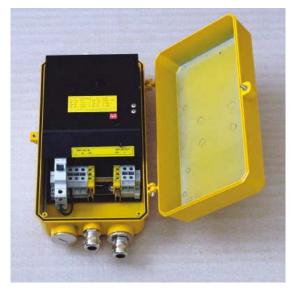

#### **Mechanical characteristics**

- Yellow powder painted die cast aluminium body
- Degree of protection to IP67
- Operating temperature range -55°C to +55°C
- Height 348mm, width 205mm, depth 115mm
- Weight 4kg