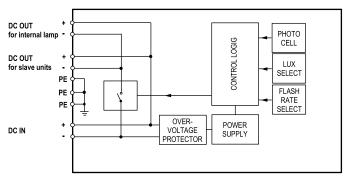

## PCFL Photocell & Flash Controller

- Extremely reliable
- Very low power consumption
- Optimised for CEL LED Obstacle lights
- Overvoltage protection

#### Electrical characteristics

- Swiching current max. 8A
- Current consumption (<4mA @48V)

#### Photocell characteristics

- Turn on delay 1s
- Turn off delay 200 s
- User selectable photocell sensitivity (bold = factory default)
   OFF/200 lux / 400 lux / 800 lux

### Flash controller characteristics

- User selectable flashing rate (bold = factory default)
   Steady burning / 20fpm / 40fpm / 60fpm
- 250ms flash duration

Made in EU

CEL-PS-230-48-1A8-PCFL

Power Supply with Photocell & Flash Controller

# Power Supply Unit - 230VAC/24VDC, 1.8A Photocell & Flash Controller for CEL Obstacle lights

CEL-PS-230-48-1A8-PCFL

**Mechanical dimensions** 

PCFL block diagram