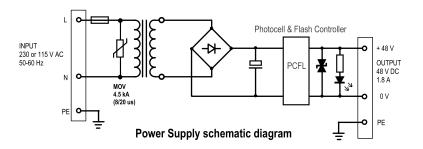

#### **Electrical characteristics**

- Input voltage 230 or 115 VAC
- Power consumption max 90 VA
- Output voltage 48VDC
- Maximum output current 1.8A

#### Electrical characteristics

- Swiching current max. 8A
- Current consumption (<4mA @48V)