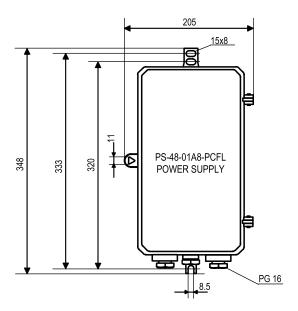

#### **Mechanical characteristics**

- Yellow powder painted die cast aluminium body
- Degree of protection to IP67
- Operating temperature range -55°C to +55°C
- Height 348mm, width 205mm, depth 115mm
- Weight 4kg

# Power Supply Unit - 230VAC/24VDC, 1.8A Photocell & Flash Controller for CEL Obstacle lights

CEL-PS-230-48-1A8-PCFL

**Mechanical dimensions** 

PCFL block diagram