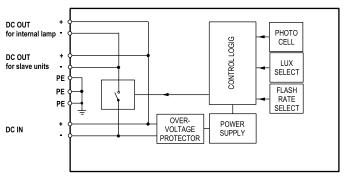

### PCFL Photocell & Flash Controller

- Extremely reliable
- Very low power consumption
- Optimised for CEL LED Obstacle lights
- Overvoltage protection

#### Photocell characteristics

- Turn on delay 1s
- Turn off delay 200 s
- User selectable photocell sensitivity (bold = factory default)
   OFF/200 lux / 400 lux / 800 lux

#### Flash controller characteristics

- User selectable flashing rate (bold = factory default)
   Steady burning / 20fpm / 40fpm / 60fpm
- 250ms flash duration

Made in EU

CEL-PS-230-48-05-PCFL

Power Supply with Photocell & Flash Controller

# Power Supply Unit - 230VAC/48VDC, 5A Photocell & Flash Controller for CEL Obstacle lights

CEL-PS-230-48-05-PCFL

**Mechanical dimensions** 

PCFL block diagram