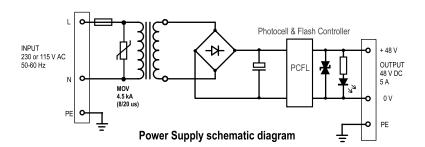

#### **Electrical characteristics**

- Input voltage 230 or 115 VAC 50...60Hz
- Power consumption max 220 VA
- Output voltage 48VDC
- Maximum output current 5A

### PCFL Photocell & Flash Controller

- Extremely reliable
- Very low power consumption
- Optimised for CEL LED Obstacle lights
- Overvoltage protection

#### Electrical characteristics

- Swiching current max. 8A
- Current consumption (<4mA @48V)