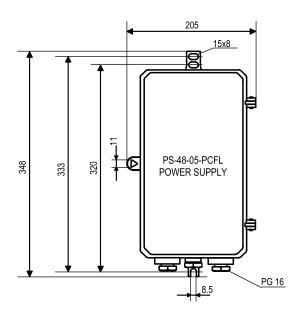

#### **Mechanical characteristics**

- Yellow powder painted die cast aluminium body
- Degree of protection to IP67
- Operating temperature range -55°C to +55°C
- Height 348mm, width 205mm, depth 115mm
- Weight 4kg

# Power Supply Unit - 230VAC/48VDC, 5A Photocell & Flash Controller for CEL Obstacle lights

CEL-PS-230-48-05-PCFL

**Mechanical dimensions** 

PCFL block diagram