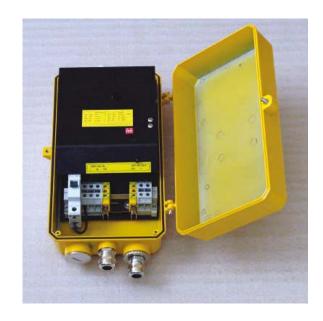

#### **Mechanical characteristics**

- Yellow powder painted die cast aluminium body
- Degree of protection to IP67
- Operating temperature range -55°C to +55°C
- Height 348mm, width 205mm, depth 115mm
- Weight 4kg