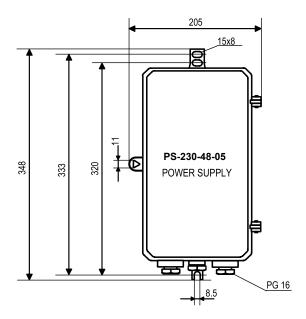

# Power Supply Unit - 230VAC/48VDC - 5A Optimised for CEL Aircraft Warning Lights

CEL-PS-230-48-05

**Mechanical dimensions** 

#### Mechanical characteristics

- Yellow powder painted die cast aluminium body
- Degree of protection to IP67
- Operating temperature range -55°C... +55°C
- Height 348mm, width 205mm, depth 115mm
- Weight 4kg