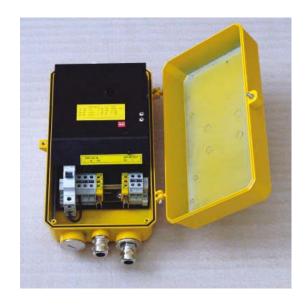

### **Key features**

- Extremely reliable long lifetime
- Optimised for CEL LED-obstacle lights
- Degree of protection IP67
- Die cast aluminium enclosure
- Easy to install
- No RF-radiations
- 5 years warranty

#### Mechanical characteristics

- Yellow powder painted die cast aluminium body
- Degree of protection to IP67
- Operating temperature range -55°C... +55°C
- Height 348mm, width 205mm, depth 115mm
- Weight 4kg