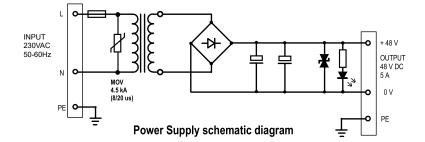

## **Electrical characteristics**

- Input voltage 230 or 115VAC
- Power consumption max 220 VA
- Output voltage 48VDC
- Maximum output current 5A