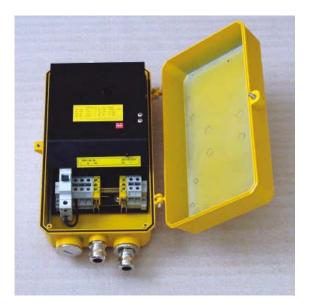

### **Mechanical characteristics**

- Yellow powder painted die cast aluminium body
- Degree of protection to IP67
- Operating temperature range -55°C... +55°C
- Height 348mm, width 205mm, depth 115mm
- Weight 4kg

# Power Supply Unit - 230VAC/48VDC, 1.8A Optimised for CEL Aircraft Warning lights

CEL-PS-230-48-1A8

**Mechanical dimensions** 

T: +44 (0)20 8540 1034 F: +44 (0)20 8543 3058 E: info@contarnex.com www.contarnex.com Contarnex Europe Limited. 252 Martin Way, Morden, Surrey SM4 4AW United Kingdom