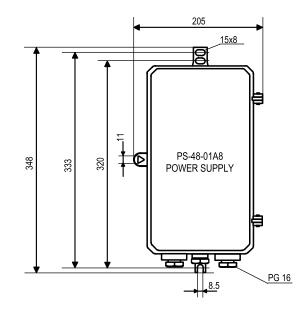

### **Electrical characteristics**

- Input voltage 230 or 115VAC
- Power consumption max 90VA
- Output voltage 48VDC
- Maximum output current 1.8A