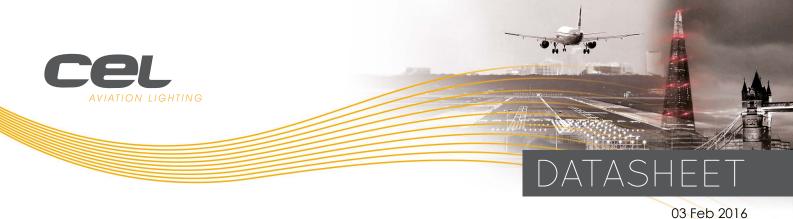

#### Key features

- Extremely reliable long lifetime
- Optimised for CEL LED-obstacle lights
- Degree of protection IP67
- Die cast aluminium enclosure
- Easy to install
- No RF-radiations
- 5 years warranty

### **Mechanical characteristics**

- Yellow powder painted die cast aluminium body
- Degree of protection to IP67
- Operating temperature range -55°C... +55°C
- Height 348mm, width 205mm, depth 115mm
- Weight 4kg

## CEL-PS-230-48-1A8 Power Supply Unit